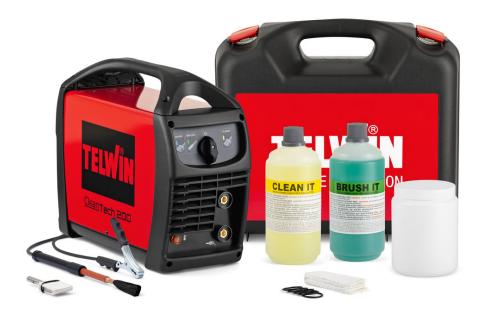

# CLEANTECH 200 + KIT

- Cleaning system for TIG or MIG welds on stainless steel. With standard cleaning kit (2 tools and 2 liquids) and plastic case.
- It restores shine to stainless steel by quickly eliminating the effects of colouration and oxidation formed during the welding process.
- Automatic setting of parameters based on the tool selected.
- Setup for marking on stainless steel with optional kit.
- Compact and easy to transport.

#### **DESCRIPTION**

Innovative system for cleaning TIG and MIG welded parts on stainless steel.

Thanks to the instantaneous electro-chemical reaction, it restores shine to stainless steel by quickly eliminating the effects of colouration and oxidation formed during the welding process.

The efficiency of Cleantech 200 action is given by the combination of specific cleaning liquids and cleaning accessories.

Use of a brush (T-Brush) with the green Brush-it liquid is indicated for delicate cleaning of vast surfaces; use of the wedge-shaped (T-Clean) accessory with yellow Clean-it liquid is ideal for more decisive cleaning of more difficult to reach detail and points.

- The rapid distribution of power on the surface to clean ensures immediate and guaranteed results;
- Compact and light, it is easily transported where necessary;
- 1 standard cleaning kit (2 accessories and 2 liquids) to meet all cleaning needs on stainless steel;
- Prepared for marking on steel with a tailored kit (T-mark accessory and blue Mark-it liquid);
- Reduced energy consumption.