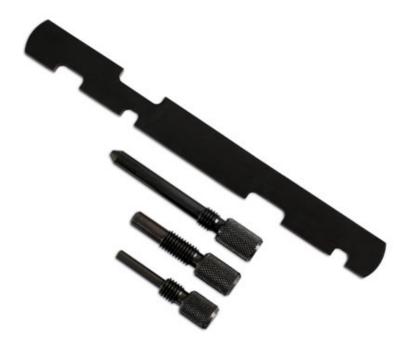

## **Timing Tool Set - for Ford Zetec**

Designed for the popular Ford Zetec DOHC petrol engines across the Ford, Mazda and Volvo ranges from 1998 to 2015. The 4347 kit provides the main camshaft and crankshaft locking tools for both the belt and chain driven derivatives of these engine from the 1.25L to 2.3L engine variants.

## **Additional Information**

- This new camshaft setting bar updates the existing 3096 and is suitable for all the applications.
- Also included in the kit is 303-748 (21-259) for Focus, C-Max 1.4, 1.6 & Fiesta, Fusion 1.2, 1.4, 1.6.
- · Also used on Volvo models with 1.8/2.0 CHAIN engines.
- Made in Sheffield.
- · Camshaft Locking Strap now includes OEM 303-376B.