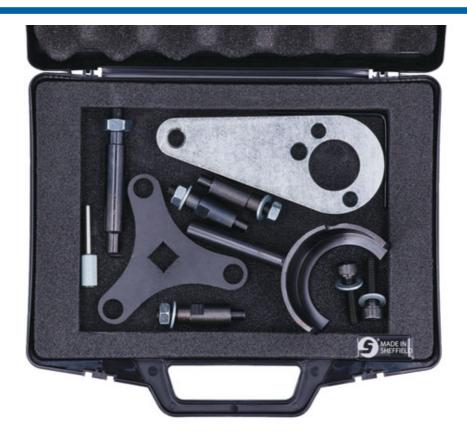

## **Engine Timing Kit - for Hyundai, Kia 1.6 Diesel**

The Laser 8243 kit allows the Hyundai & Kia 1.6 AdBlue® diesel engine to be locked in its timed position, when timing belt replacement and engine timing checks are to be accurately performed.

## **Additional Information**

- Hyundai applications include: i30 (from 2019), i40 (from 2018), Kona (from 2018), Tuscon (from 2018).
- Kia applications include: Ceed (from 2018), Optima (from 2018), ProCeed (from 2019), Sportage (from 2018), Stonic (from 2018), XCeed (from 2019).
- Equivalent to OEM tools: 09240-2U100, 09240-2U400, 09240-2U300, 09240-2U500.
- Engine codes 1.6L D4FE (U3).
- For flywheel locking use with Laser Part No. 7348. For high pressure diesel pump removal use with Laser Part No. 8111. Made in Sheffield.