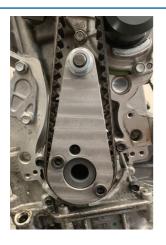

## **Engine Timing Kit - for Hyundai, Kia 1.6 Diesel**

The Laser 8243 kit allows the Hyundai & Kia 1.6 AdBlue® diesel engine to be locked in its timed position, when timing belt replacement and engine timing checks are to be accurately performed.