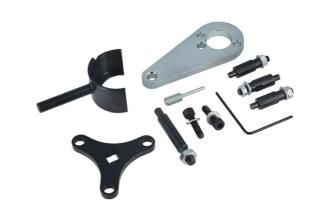

## **Engine Timing Kit - for Hyundai, Kia 1.6 Diesel**

The Laser 8243 kit allows the Hyundai & Kia 1.6 AdBlue® diesel engine to be locked in its timed position, when timing belt replacement and engine timing checks are to be accurately performed.

## **Additional Information**

- Hyundai applications include: i30 (from 2019), i40 (from 2018), Kona (from 2018), Tuscon (from 2018).
- Kia applications include: Ceed (from 2018), Optima (from 2018), ProCeed (from 2019), Sportage (from 2018), Stonic (from 2018), XCeed (from 2019).
- Equivalent to OEM tools: 09240-2U100, 09240-2U400, 09240-2U300, 09240-2U500.
- Engine codes 1.6L D4FE (U3).
- For flywheel locking use with Laser Part No. 7348. For high pressure diesel pump removal use with Laser Part No. 8111. Made in Sheffield.